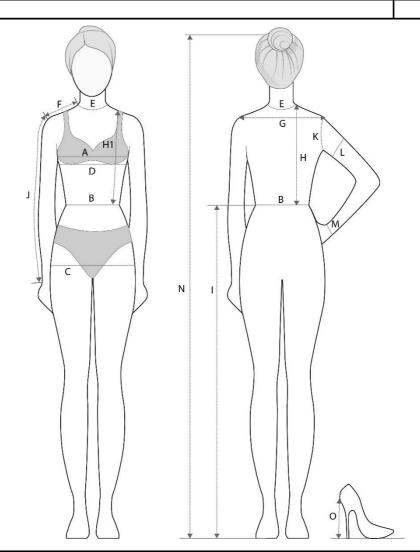

## **MEASUREMENT CHART**

Name
Bra Cup Size

|    | MEASUREMENTS                                         | inch | cm |
|----|------------------------------------------------------|------|----|
| Α  | Chest circumference: around bust at widest point     |      |    |
| В  | Waist circumference: at narrowest part of waist      |      |    |
| С  | Hip circumference: at widest part of hips            |      |    |
| D  | Under bust: chest circumference under bust           |      |    |
| Ε  | Neck circumference: at base of neck                  |      |    |
| F  | Shoulder length: from neck to tip of shoulder bone   |      |    |
| G  | Shoulder width: from shoulder bone to shoulder bone  |      |    |
| Н  | Neck to waist                                        |      |    |
| H1 | Shoulder to waist front: across bust at widest point |      |    |
| ı  | Waist to floor                                       |      |    |
| J  | Arm length                                           |      |    |
| K  | Armhole circumference                                |      |    |
| L  | Upper arm circumference                              |      |    |
| М  | Wrist circumference                                  |      |    |
| N  | Total height from head to toe                        |      |    |
| 0  | Heel height                                          |      |    |
|    |                                                      |      |    |